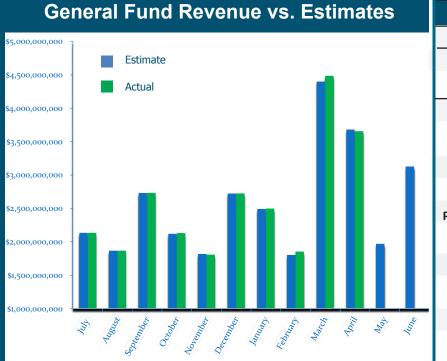

## Pennsylvania Brings in \$3.66 Billion in Revenue Collections

General Fund revenue collections for the month of April were \$3.66 billion, which was \$25 million less than expected.

Collections of \$482 million for corporation taxes came in above Department of Revenue projections by \$33 million. Sales tax collections of \$842 million were lower than expected, coming in \$22 million below the official estimate. The Personal Income Taxes collected were \$1.88 billion, which was below estimate by \$85 million.

Year-to-date General Fund collections of \$25.9 billion are above the official estimate by \$122 million.

12-Month Unemployment Rates

**EMPLOYMENT STATISTICS** 

March 2016

6.501 Million

6.185 Million

+107,000

## **April Revenue Collections**

- PA Unemployment Rate -- National Unemployment Rate

| Estimate                 | Actual                |         |
|--------------------------|-----------------------|---------|
| Total General Fund       | Total General Fund    | +       |
| \$3.68 Billion           | \$3.66 Billion        |         |
| <b>Corporation Taxes</b> | Corporation Taxes     | <b></b> |
| \$449 Million            | \$482 Million         |         |
| Sales Taxes              | Sales Taxes           | +       |
| \$864 Million            | \$842 Million         |         |
| Personal Income Taxes    | Personal Income Taxes | +       |
| \$1.96 Billion           | \$1.88 Billion        |         |
| All Other Taxes          | All Other Taxes       | ★       |
| \$234 Million            | \$219 Million         |         |
| Non-Tax Revenue          | Non-Tax Revenue       |         |
| \$172 Million            | \$235 Million         |         |