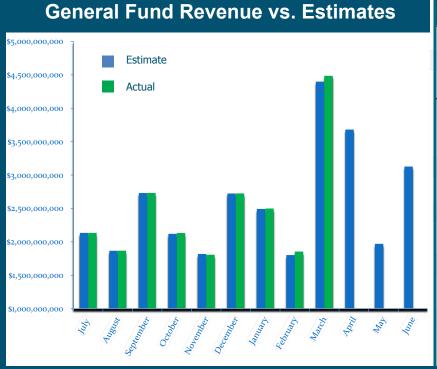

## Pennsylvania Brings in \$4.49 Billion in Revenue Collections

General Fund revenue collections for the month of March were \$4.49 billion, which was \$86.7 million more than expected.

Collections of \$2.36 billion for corporation taxes came in above Department of Revenue projections by \$29 million. Sales tax collections of \$745 million were higher than expected, coming in \$24.6 million above the official estimate. The Personal Income Taxes collected were \$1.1 billion, which was below estimate by \$1.6 million.

Year-to-date General Fund collections of \$22.24 billion are above the official estimate by \$147 million.

| EIVIPLO                                                                                        | EIVIPLOTIVIEINT STATISTICS |                        |                        |          |  |  |
|------------------------------------------------------------------------------------------------|----------------------------|------------------------|------------------------|----------|--|--|
| Labor Force                                                                                    |                            | uary 2016<br>1 Million | Monthly Cha<br>+21,000 | inge     |  |  |
| Unemployment Rate                                                                              | 4.6%                       |                        | 0.0                    |          |  |  |
| Total Employment                                                                               | 6.17                       | Million                | +17,000                | <b></b>  |  |  |
| <b>12-Month Change</b><br>Total Employment                                                     | +96,                       | 000                    |                        |          |  |  |
| Unemployment Rate                                                                              | -0.79                      | %                      |                        |          |  |  |
| 12-Month Unemployment Rates                                                                    |                            |                        |                        |          |  |  |
| 5.6                                                                                            |                            |                        |                        |          |  |  |
|                                                                                                |                            |                        |                        |          |  |  |
| 2                                                                                              |                            |                        |                        |          |  |  |
| 5.0                                                                                            |                            |                        |                        |          |  |  |
| 4.8                                                                                            |                            |                        |                        | ••       |  |  |
| 4.6                                                                                            |                            |                        |                        | <b>\</b> |  |  |
| 4.4                                                                                            |                            |                        |                        |          |  |  |
| 4.2                                                                                            |                            |                        |                        |          |  |  |
|                                                                                                |                            |                        |                        |          |  |  |
| 4.0 Feb-15 Mar-15 Apr-15 May-15 Jul-15 Jul-15 Aug-15 Sep-15 Oct-15 Nov-15 Dec-15 Jan-16 Feb-16 |                            |                        |                        |          |  |  |
| → PA Unemployment Rate → National Unemployment Rate                                            |                            |                        |                        |          |  |  |
| March Revenue Collections                                                                      |                            |                        |                        |          |  |  |
| Estimate Actual                                                                                |                            |                        |                        |          |  |  |
| Total General Fund Total General Fund                                                          |                            |                        |                        |          |  |  |
|                                                                                                |                            |                        |                        |          |  |  |

**EMPLOYMENT STATISTICS** 

April 2016

|                       | 71010101              |         |
|-----------------------|-----------------------|---------|
| Total General Fund    | Total General Fund    | <b></b> |
| \$4.40 Billion        | \$4.49 Billion        |         |
| Corporation Taxes     | Corporation Taxes     |         |
| \$2.33 Billion        | \$2.36 Billion        |         |
| Sales Taxes           | Sales Taxes           |         |
| \$720 Million         | \$745 Million         |         |
| Personal Income Taxes | Personal Income Taxes | +       |
| \$1.109 Billion       | \$1.108 Billion       |         |
| All Other Taxes       | All Other Taxes       | <b></b> |
| \$173 Million         | \$182 Million         |         |
| Non-Tax Revenue       | Non-Tax Revenue       |         |
| \$68 Million          | \$94 Million          |         |
|                       |                       |         |